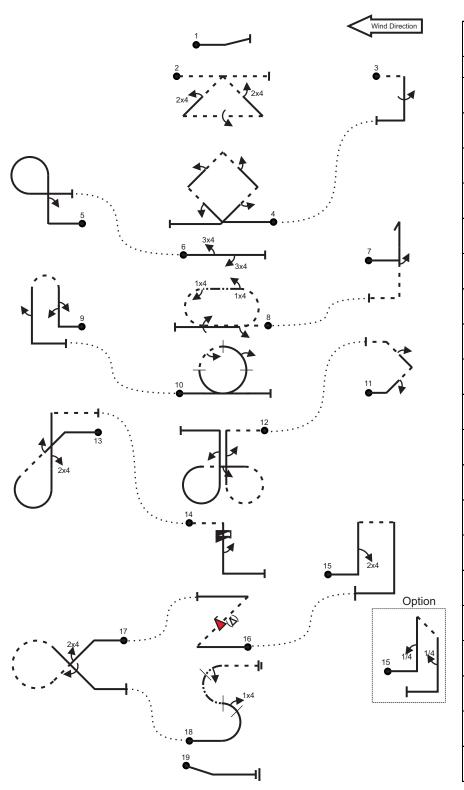

|    | Masters 2024 / 25                                                                   |    |
|----|-------------------------------------------------------------------------------------|----|
|    | Maneuver                                                                            | KF |
| 1  | Takeoff. (U)                                                                        | 1  |
| 2  | Triangle loop from the top from inverted 2 of 4 rolls, full roll, 2 of 4 rolls. (U) | 3  |
| 3  | Half square loop with a full roll. (T)                                              | 2  |
| 4  | Square loop on corner with half rolls. (D)                                          | 5  |
| 5  | Figure 9 with a half roll. (T)                                                      | 3  |
| 6  | Roll co